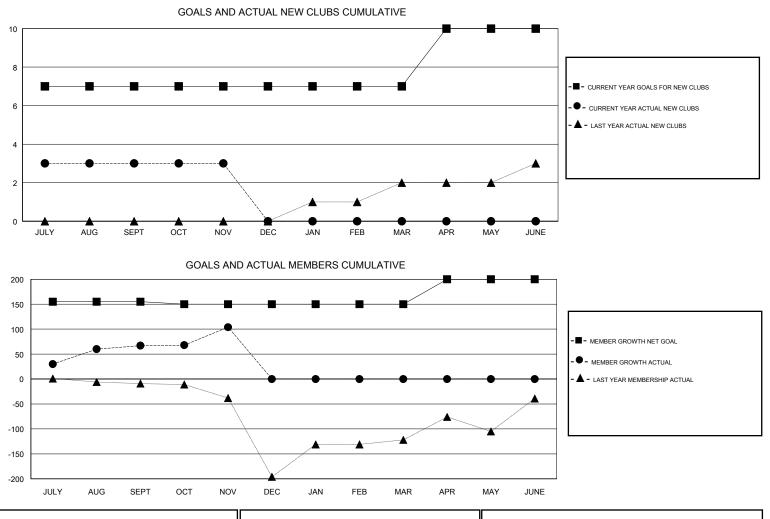

## SWADESH RANJAN SAHA GMT:

| GMT: SWADESH RANJAN SAHA |               |             | LOCA          | LOCATION INDIA |                           |                         | GMT CA                                             |
|--------------------------|---------------|-------------|---------------|----------------|---------------------------|-------------------------|----------------------------------------------------|
|                          | Club          | S           |               | Members        |                           |                         |                                                    |
|                          | RESULTS FOR   | R 2017-2018 |               |                | RESULTS I                 | FOR 2017-2018           |                                                    |
| QUARTER                  | NEW CLUB GOAL | NEW CLUBS   | DROPPED CLUBS | QUARTER        | MEMBER GROWTH NET<br>GOAL | MEMBER GROWTH<br>ACTUAL | DROPPED<br>MEMBERS ACTUAL<br>(including transfers) |
| JULY/AUG/SEPT            | 7             | 3           | 0             | JULY/AUG/SEPT  | 155                       | 102                     | 35                                                 |
| OCT/NOV/DEC              | 0             | 0           | 0             | OCT/NOV/DEC    | -5                        | 65                      | 25                                                 |
| JAN/FEB/MAR              | 0             | 0           | 0             | JAN/FEB/MAR    | 0                         | 0                       | 0                                                  |
| APR/MAY/JUNE             | 3             | 0           | 0             | APR/MAY/JUNE   | 50                        | 0                       | 0                                                  |